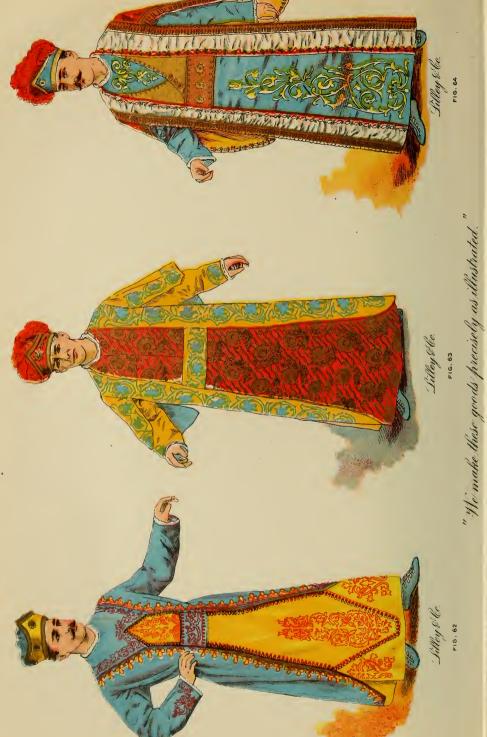

# OFFICERS' ROBES-Plate No. 1.

FIG. 51.

FIG. 50.

FIG. 52.

| 240 Robe, wool faced cashmere, full lined, trimmed with satin | 241 Robe, fine wool faced cashmere, trimmed with satin, full lined \$ 8.25 1134 Headdress, same material                            | 242 Robe, all-wool merino, trimmed with satin, full lined | 243 Robe, fine all-wool merino, trimmed with satin, full lined\$10 25 1135 Headdress, same material 2 65 1336 Sandals | 244 Robe, silk finished velvet, trim.  med with satin, full lined | fine silk finished vined with satin, full liess, same materials             | 246 Robe, brocade satin or cloth, trimmed with satin, full lined\$15 00 1136 Headdress, same material | 247 Robe, silk brocade, trimmed with 247 Robe, satin, full lined                         | 248 Robe, silk plush, trimmed with satin, full lined                                             |
|---------------------------------------------------------------|-------------------------------------------------------------------------------------------------------------------------------------|-----------------------------------------------------------|-----------------------------------------------------------------------------------------------------------------------|-------------------------------------------------------------------|-----------------------------------------------------------------------------|-------------------------------------------------------------------------------------------------------|------------------------------------------------------------------------------------------|--------------------------------------------------------------------------------------------------|
| 230 Robe, wool faced cashmere, full lined                     |                                                                                                                                     | 1336 Sandals 1 00 \$7 75                                  | 1126 Headdress, same material 1 35<br>1336 Sandals 1 00                                                               | 233 Robe, fine all-wool merino, full lined                        | Robe, silk finished velvet, full lined                                      | 235 Robe, fine silk finished velvet, full lined silk finished velvet.                                 | ess, same material                                                                       | 236 Robe, plush, full lined\$16 85 1127½ Headdress, same material 2 25 1336 Sandals 1 00         |
| 215 Robe, wool faced cashmere, no lining                      | 216 Robe, wool faced cashmere, half lined       4 25         1120 Headdress, same material       75         1336 Sandals       1 00 | 217 Robe, wool faced cashmere, full lined                 | cashmere, \$ 5.25 ial                                                                                                 | cashmere,                                                         | 220 Robe, all-wool merino, full lined.\$ 6 75 1121 Headdress, same material | ial                                                                                                   | 222 Robe, fine velvet, full lined\$12 80 1123 Headdress, same material 1 25 1336 Sandals | 223 Robe, of plush, full lined\$16 50<br>1124 Headdress, same material 2 00<br>1336 Sandals 1 00 |

"We make these goods precisely as illustrated."